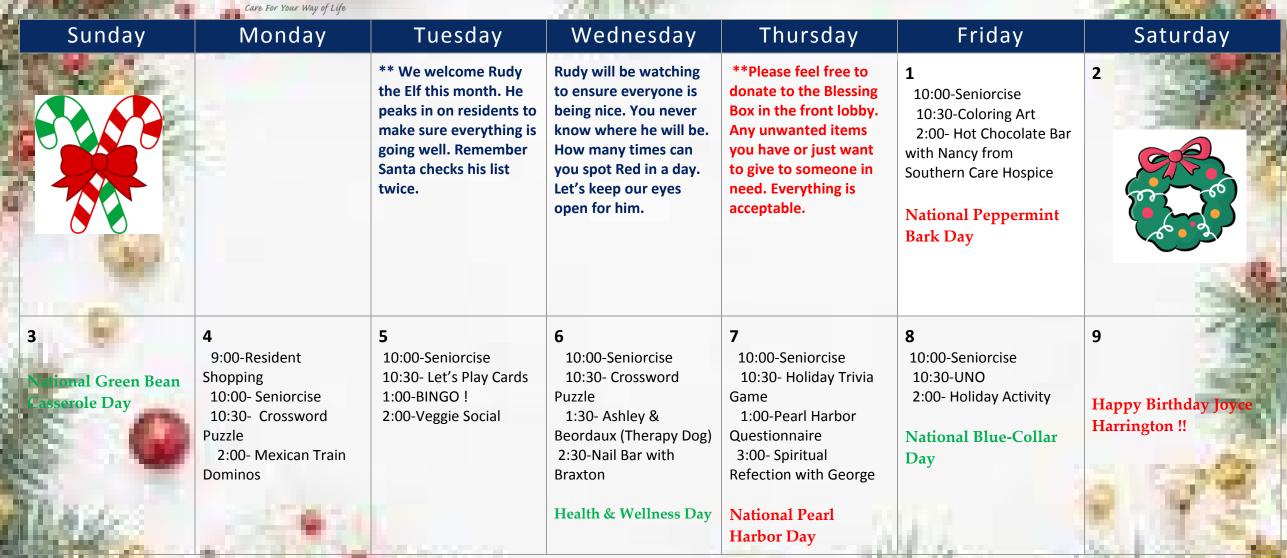

## Fairhope Calendar of Events and Activities COUNTRY PLACE December 2023

|    | 11<br>9:00- Resident<br>Shopping<br>10:00- Seniorcise<br>10:30- Walking Outside<br>12:30- Fairhope<br>Garden Club Brings<br>Floral Arrangements<br>2:00- Mexican Train<br>Dominos | 12<br>10:00-Seniorcise<br>10:30-Connect Four<br>2:30-Devotional with<br>Anne Pearson<br>3:00-Making<br>Gingerbread Houses<br>National<br>Gingerbread House<br>Day | 13<br>10:00-Listen to Bayside<br>Kindergarten Class Sing<br>11:00-Seniorcse<br>1:30- Ashley &<br>Beordaux (Therapy Dog)<br>2:30-Nail Bar with<br>Braxton                 | 14<br>10:00-Seniorcise<br>10:15-Book Mobile<br>10:30- Naughty/Nice<br>List Game<br>1:00-Let's Play Cards<br>3:00-Spiritual<br>Reflection with George | 15<br>10:00-Seniorcise<br>10:30-Walking with<br>Friends<br>2:30- Christmas Social<br>& Bible Study with Sally                  | 16                                          |
|----|-----------------------------------------------------------------------------------------------------------------------------------------------------------------------------------|-------------------------------------------------------------------------------------------------------------------------------------------------------------------|--------------------------------------------------------------------------------------------------------------------------------------------------------------------------|------------------------------------------------------------------------------------------------------------------------------------------------------|--------------------------------------------------------------------------------------------------------------------------------|---------------------------------------------|
|    | <b>18</b><br>9:00-Resident<br>Shopping<br>10:00-Seniorcise<br>10:30-Hoilday<br>Crossword Puzzle<br>2:00-Hoilday Craft                                                             | <b>19</b><br>10:00-Seniorcise<br>10:30-UNO<br>2:30-Devotoinal with<br>Anne Pearson<br>3:10-Monthly<br>Birthday Party<br>Celebration                               | 20<br>10:00-Seniorcise<br>10:30-Walking with<br>Friends<br>1:30-Ashley &<br>Beordaux (Therapy Dog)<br>2:00- Sangrias/Treats<br>with Amy & Ashley<br>National Sangria Day | <b>21</b><br>10:00-Seniorcise<br>10:30-Coloring Art<br>2:00-Nail Bar with<br>Braxton<br>3:00- Spiritual<br>Reflection with George                    | 22<br>10:00-Seniorcise<br>10:30-Let's Play Cards<br>1:00-Christmas BINGO<br>2:00-Resident Christmas<br>Party<br>Eggnog Anyone? | 23<br>Have you seen Rudy the<br>Elf today ? |
| •  | 25<br>Children States<br>No Activities Today!                                                                                                                                     | <b>26</b><br>9:00-Resident<br>Shopping<br>10:00-Seniorcise<br>2:30-Devotional with<br>Anne Pearson<br>3:10-Christmas Movie<br>while Decorating<br>Cookies         | 27<br>10:00-Seniorcise<br>10:30-Crossword<br>Puzzle<br>1:30- Ashley &<br>Beordaux (Therapy Dog)<br>2:00-Mexican Train<br>Dominos                                         | 28<br>10:00-Seniocise<br>10:15-Book Mobile<br>10:30-Connect Four<br>2:00-BINGO!<br>3:00-Spiritual<br>Reflection with George<br>National Chocolate    | <b>29</b><br>10:00-Seniocise<br>1:30-New Years Word<br>Search<br>2:00-Walking with<br>Friends                                  | 30<br>Happy Birthday Carole<br>Coleman !!   |
| 60 | · Ly                                                                                                                                                                              |                                                                                                                                                                   | Happy Birthday<br>Carolyn Farnell !!                                                                                                                                     | Candy Day                                                                                                                                            | Up                                                                                                                             | Stac?                                       |